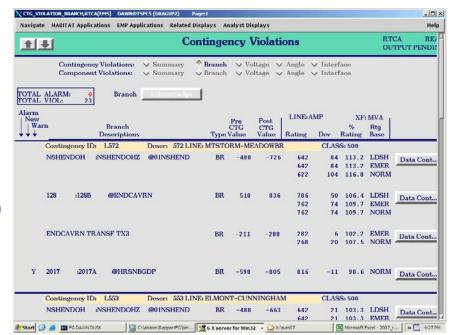

- Real Time Operations
  - Monitor system conditions
    - Alarms
    - Voltages
    - Contingencies
  - Communications
    - Internal
    - Interconnects
    - Reliability Coordinator (PJM)
  - Emergency Response
  - Switching Activities

#### Operations Planning

- Monitor system conditions
  - Contingencies
- Communications
  - Internal
  - Interconnects
  - Reliability Coordinator (PJM)
- Contingency Mitigation
- Outage Planning