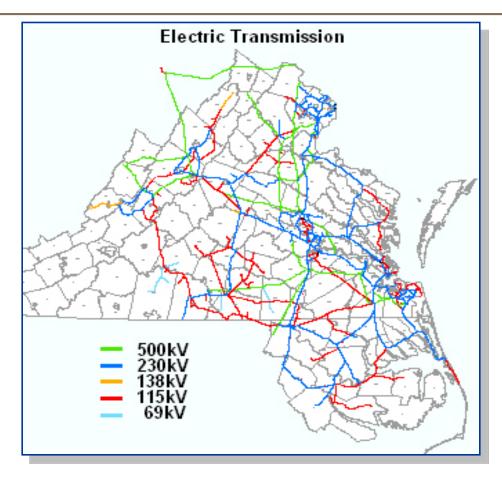

# **Electric Transmission & Substation Expansion Plan**

# \$1.6B assets in service doubling Over 3 year timeframe

- 6,400 miles of transmission lines
- 465+ substations