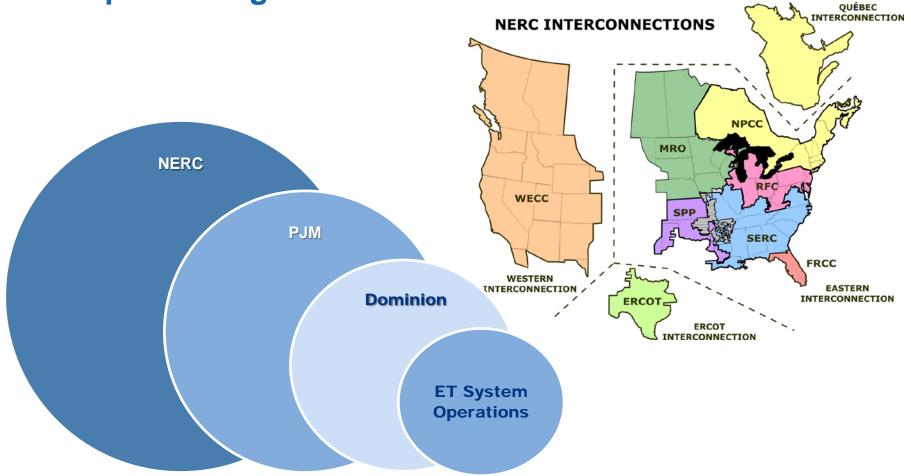

Corporate Organizational Structure:

- Split into 4 different teams (plus 1)
  - Real Time Operations
  - Operations Planning
  - Operations Engineering
  - Operations Support
  - \*\*IT Support Services

- Real Time Operations
  - Monitor system conditions
    - Alarms
    - Voltages
    - Contingencies
  - Communications
    - Internal
    - Interconnects
    - Reliability Coordinator (PJM)
  - Emergency Response
  - Switching Activities

#### Operations Planning

- Monitor system conditions
  - Contingencies
- Communications
  - Internal
  - Interconnects
  - Reliability Coordinator (PJM)
- Contingency Mitigation
- Outage Planning